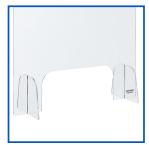

Round Edge Corner with Smm thickness

Large Window Area 350 x 156mm

Stable Stand