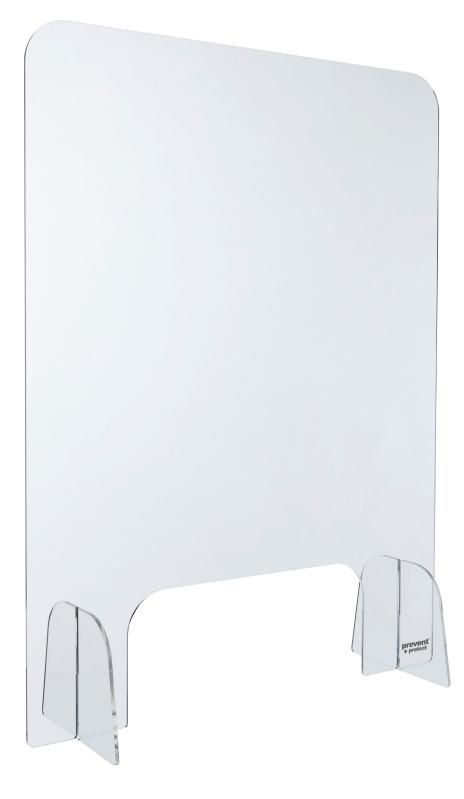

## **Findern** Acrylic Safety Shield

- ✤ Effective shield to create hygiene safety zone during personal contact with others
- Strong, crystal clear acrylic material
- Modern round edge style
- Fits perfectly on counter or table top for most businesses and services
- Solid Smm thick acrylic prevents against scratches and damage
- Easy to wipe clean

## **Specifications**

| Product Dimension |
|-------------------|
| Window Dimension  |
| Thickness         |
| Product Material  |
| Colour            |

600mm (L) x 800mm (H) 350mm(L) x 156mm (H) 5mm Clear Acrylic Transparent

Round Edge Corner with Smm thickness

Large Window Area 350 x 156mm

Stable Stand